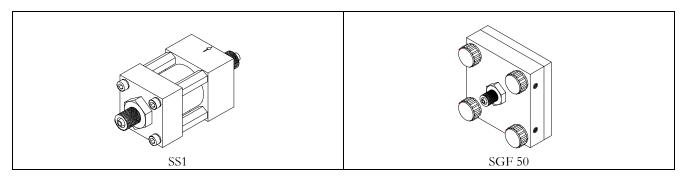

| order number | description |
|--------------|-------------|
| oraci namber | describuon  |

| SS1         | sample system, gas filter + flow resistance, fittings for 3x5 mm                                                                                                        |
|-------------|-------------------------------------------------------------------------------------------------------------------------------------------------------------------------|
| FILTER-SS1  | filter insert (two pieces), PTFE                                                                                                                                        |
| SGF 50 *    | sample gas filter, diameter 50 mm, fittings for (standard) 3x5 mm or 4x6 mm PTFE, mounting holes M4, anodised aluminum, comes with 20 filter inserts (pure glass fibre) |
| SGF 50G *   | same as above, golden anodized, for filter inserts of porous PTFE ("GOLD" filters), 5 spare filter inserts                                                              |
| SGF 50G/W * | same as above, with window for easy inspection                                                                                                                          |
| SGF 50G     | filter holder replacement (removable part, black or grey) for upgrade of                                                                                                |
| UPGRADE KIT | BMT 965C / OG with 50 mm glass fibre filter insert to porous PTFE                                                                                                       |
| FILTER 50   | box with 20 filter inserts, 50 mm, for SGF 50 (as used in older BMT 964C & OG)                                                                                          |
| FILTER 50G  | box with 5 filter inserts of porous PTFE ("GOLD" filters), 50 mm, for SGF 50G                                                                                           |
| FILTER 25   | box with 20 filter inserts of pure glass fibre, 25 mm (as used in older BMT 964)                                                                                        |
| FILTER 25G  | box with 5 filter inserts of porous PTFE ("GOLD" filters), 25mm                                                                                                         |