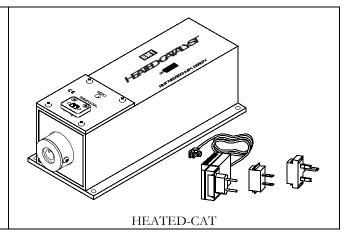

<sup>\*</sup>These filter holders are not suitable as spare parts in BMT instruments! Please ask.

| order number |   | description                                                                        |
|--------------|---|------------------------------------------------------------------------------------|
| CAT-RS       | * | catalyzing cartridge, OD 30 x 200 mm, stainless steel, to be refilled by the user, |
|              |   | fitting for 3x5 mm FEP tubing (1/8" or 1/4" Swagelok on request), outlet G1/8,     |
|              |   | internal dust filters, clips; REFILL-RS included                                   |
|              |   | Attention: warranty is restricted to O <sub>3</sub> in pure dry oxygen             |
| REFILL-RS    |   | Carulite 200 material to refill CAT-RS                                             |
| REFILL-35    |   | (see page 4, BMT 965 C)                                                            |
| HEATED-CAT   |   | CAT-RS as above, electrically heated to 60°C                                       |
|              |   | for 24 VDC, wall mount power supply for 100-240 VAC included                       |