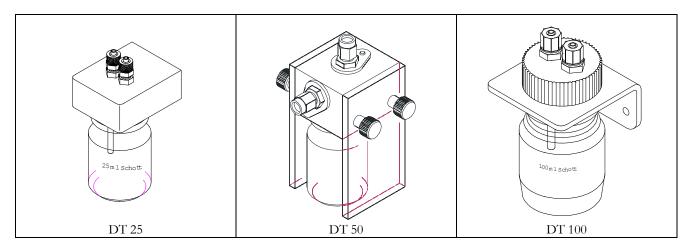

## Sample Gas Filters, Ozone Destructs

| order number | description |
|--------------|-------------|
|              |             |

| DT 25  | DIRT TRAP 25 ml, fittings 3x5 mm, glass / PTFE                             |
|--------|----------------------------------------------------------------------------|
| DT 50  | DIRT TRAP 50 ml, fittings 6 mm or 1/4" LET-LOK (Swagelok interchangeable), |
|        | glass / PTFE, acrylic protection on two sides                              |
| DT 100 | DIRT TRAP 100 ml, fittings 3x5 mm, glass / PTFE                            |