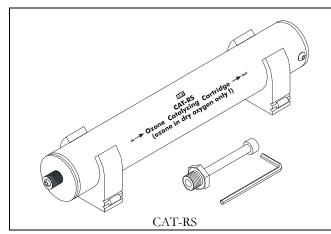

<sup>\*</sup>These filter holders are not suitable as spare parts in BMT instruments! Please ask.

| order number |   | description                                                                        |
|--------------|---|------------------------------------------------------------------------------------|
| CAT-RS       | * | catalyzing cartridge, OD 30 x 200 mm, stainless steel, to be refilled by the user, |
|              |   | fitting for 3x5 mm FEP tubing (1/8" or 1/4" Swagelok on request), outlet G1/8,     |
|              |   | internal dust filters, clips; REFILL-RS included                                   |
|              |   | Attention: warranty is restricted to O <sub>3</sub> in pure dry oxygen             |
| REFILL-RS    |   | Carulite 200 material to refill CAT-RS                                             |
| REFILL-35    |   | (see page 4, BMT 965 C)                                                            |
| HEATED-CAT   |   | CAT-RS as above, electrically heated to 60°C                                       |
|              |   | for 24 VDC, wall mount power supply for 100-240 VAC included                       |

<sup>\*</sup>The above CAT-RS is not suitable as spare part in BMT instruments! Please ask.